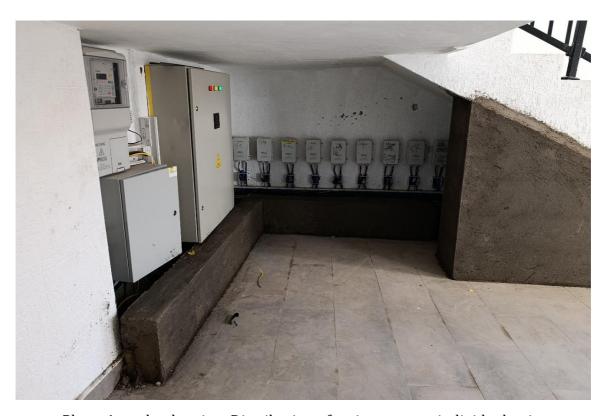

Phase 1 works showing: Reception

Phase 1 works showing: Cashpower meter installed in one of the units

Phase 1 works showing: Distribution of main power to individual units

Phase 1 works showing: Granite finish and call-panel at lift lobby