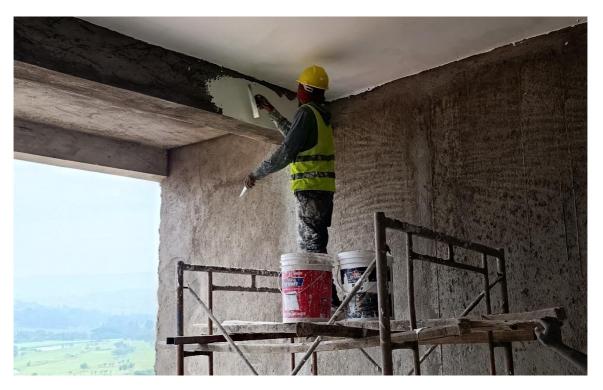

Phase 1 works showing: Framing for canopy to shield balconies from rain

Phase 2 works showing: Skimmed gypsum ceiling with lighting wiring

Phase 2 works showing: Cast concrete for staircase to pool deck