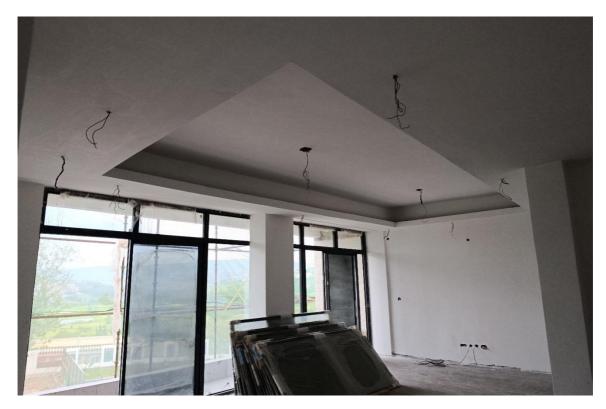

Phase 1 works showing: Framing for canopy to shield balconies from rain

Phase 2 works showing: Skimmed gypsum ceiling with lighting wiring

Phase 2 works showing: Cast concrete for staircase to pool deck