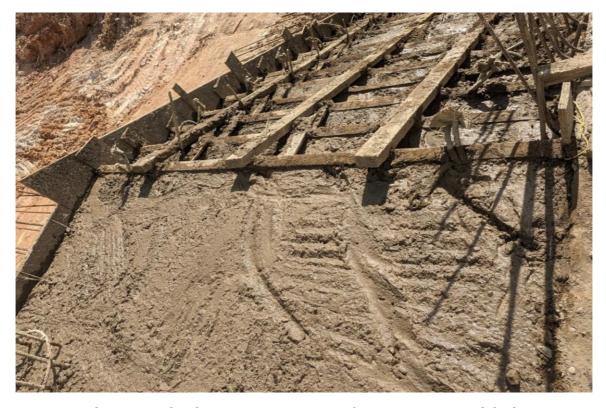

### PICTURES.

View of Phase 1

View of Phase 2

Phase 3/4 works showing: Excavated pit levelled and ready for setting-out

Phase 1/2 works showing: Backfill and compaction in preparation for paving

Phase 1 works showing: Garden lights installed on deck at level 2  $\,$ 