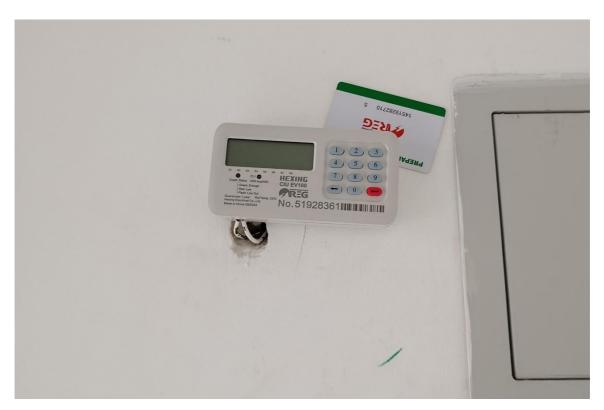

Phase 1 works showing: Reception

Phase 1 works showing: Cashpower meter installed in one of the units

Phase 1 works showing: Distribution of main power to individual units

Phase 1 works showing: Granite finish and call-panel at lift lobby