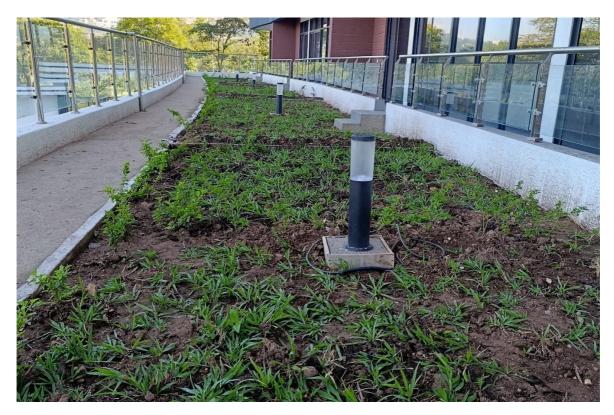

### PICTURES.

View of Phase 1

View of Phase 2

Phase 3/4 works showing: Excavated pit levelled and ready for setting-out

Phase 1/2 works showing: Backfill and compaction in preparation for paving

Phase 1 works showing: Garden lights installed on deck at level 2  $\,$ 