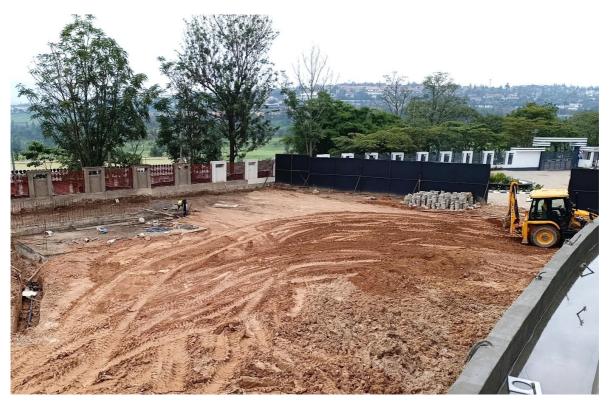

### PICTURES.

View of Phase 1

View of Phase 2

Phase 3/4 works showing: Excavated pit levelled and ready for setting-out

Phase 1/2 works showing: Backfill and compaction in preparation for paving

Phase 1 works showing: Garden lights installed on deck at level 2  $\,$ 