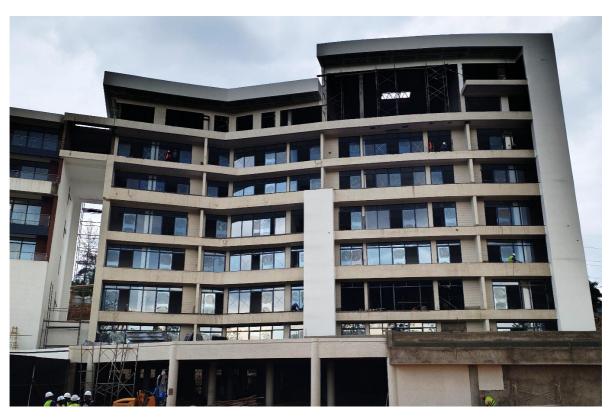

### PICTURES.

View of Phase 1

View of Phase 2

Phase 3/4 works showing: Excavated pit levelled and ready for setting-out

Phase 1/2 works showing: Backfill and compaction in preparation for paving

Phase 1 works showing: Garden lights installed on deck at level 2  $\,$ 