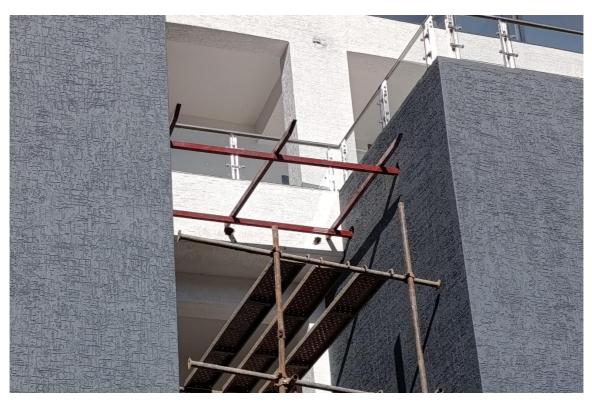

Phase 1 works showing: Framing for canopy to shield balconies from rain

Phase 2 works showing: Skimmed gypsum ceiling with lighting wiring

Phase 2 works showing: Cast concrete for staircase to pool deck