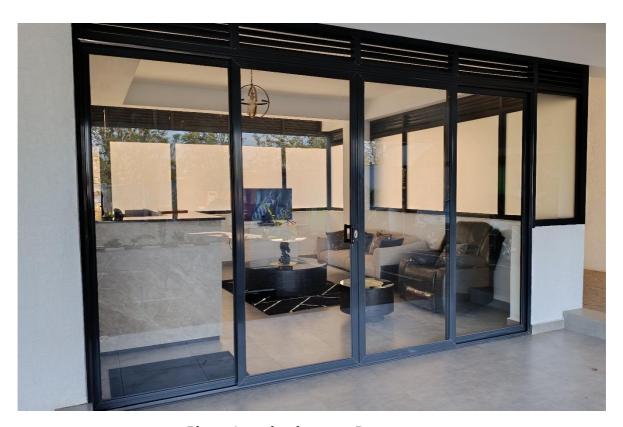

Phase 2 works showing: Curtain wall glazing installed in one of the units

Phase 2 works showing: Internal wall skimming in one of the units

Phase 2 works showing: Floor tiling in the terrace one of the units