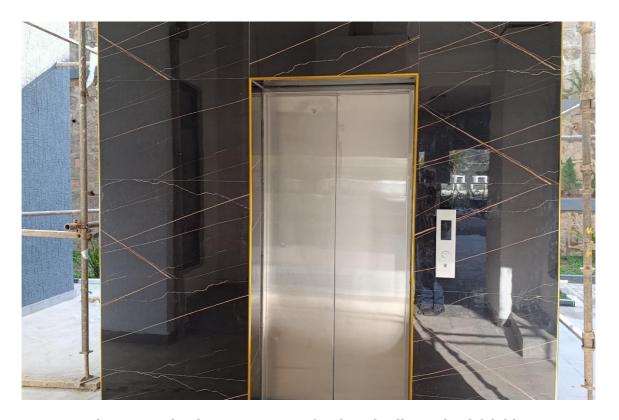

Phase 1 works showing: Reception

Phase 1 works showing: Cashpower meter installed in one of the units

Phase 1 works showing: Distribution of main power to individual units

Phase 1 works showing: Granite finish and call-panel at lift lobby