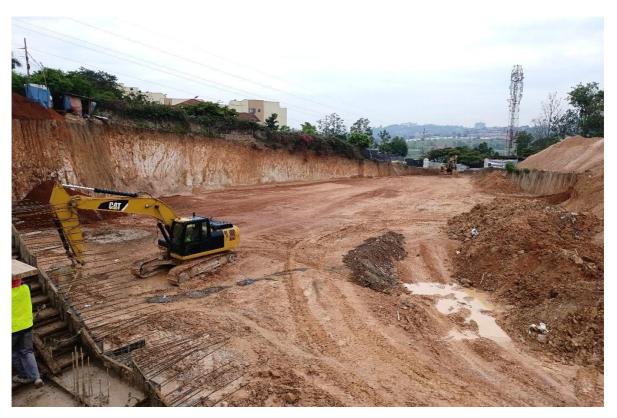

### PICTURES.

View of Phase 1

View of Phase 2

Phase 3/4 works showing: Excavated pit levelled and ready for setting-out

Phase 1/2 works showing: Backfill and compaction in preparation for paving

Phase 1 works showing: Garden lights installed on deck at level 2  $\,$ 