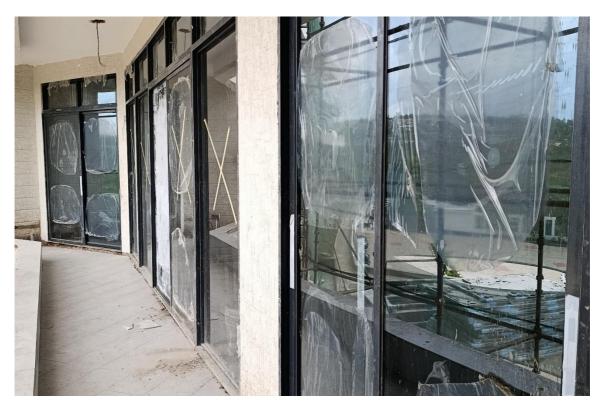

Phase 2 works showing: Curtain wall glazing installed in one of the units

Phase 2 works showing: Internal wall skimming in one of the units

Phase 2 works showing: Floor tiling in the terrace one of the units