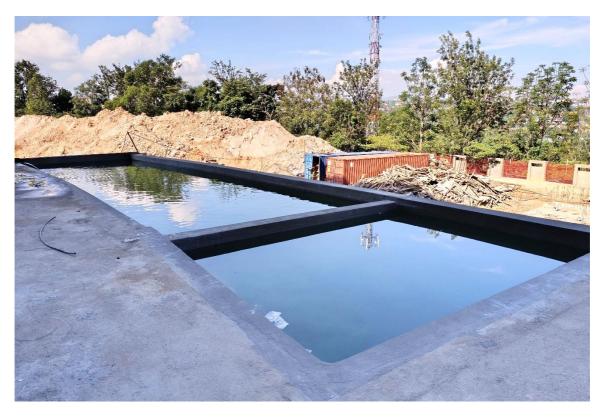

l and compaction in preparation for paving



Phase 1 works showing: Garden lights installed on deck at level 2  $\,$ 



Phase 1 works showing: Reception



Phase 1 works showing: Cashpower meter installed in one of the units



Phase 1 works showing: Distribution of main power to individual units



Phase 1 works showing: Granite finish and call-panel at lift lobby



Phase 1 works showing: Framing for canopy to shield balconies from rain



Phase 2 works showing: Skimmed gypsum ceiling with lighting wiring



Phase 2 works showing: Cast concrete for staircase to pool deck



Phase 2 works showing: Curtain wall glazing installed in one of the units



Phase 2 works showing: Internal wall skimming in one of the units



Phase 2 works showing: Floor tiling in the terrace one of the units



Phase 2 works showing: Testing of swimming pool for leakages before tilework

#### **CONCLUSION**

The developer is on course to completion of the snags in units on Phase 1. Phase 2 works are also underway. The contractor for structural works on Phase 3 & 4 is mobilized on site and set to soon start executing on the works. We are vigilant to maintain the safety of the site, as well as the quality standards prescribed in the design specifications.