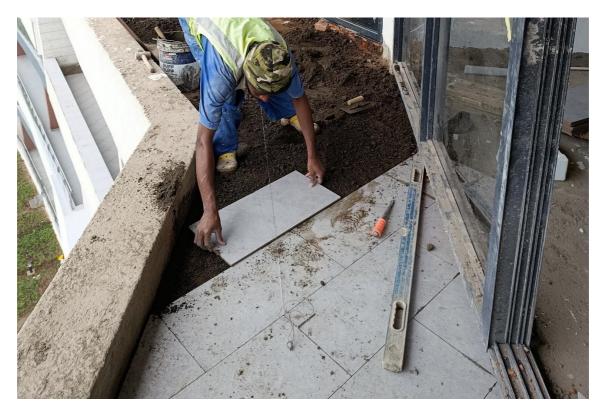

Phase 2 works showing: Curtain wall glazing installed in one of the units

Phase 2 works showing: Internal wall skimming in one of the units

Phase 2 works showing: Floor tiling in the terrace one of the units