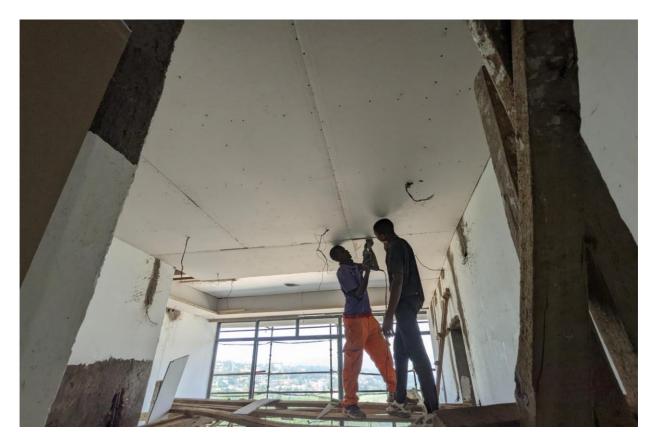

Phase 2 works showing: Internal wall skimming

Phase 2 works showing: Floor tiling in one of the units

Phase 2 works showing: Gypsum ceiling installation in one of the units