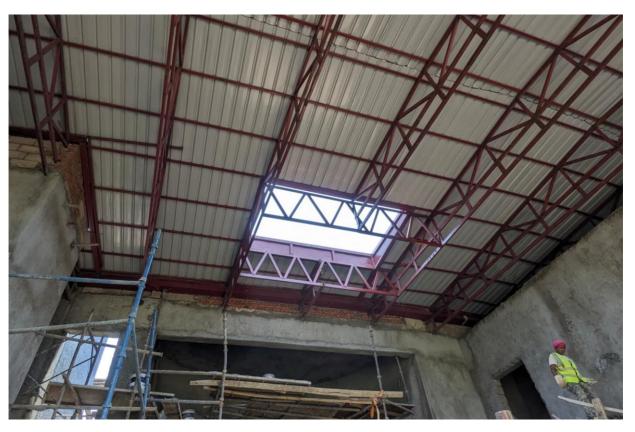

Phase 1 works showing: Part of cast drop-off slab

Phase 2 works showing: Wall tiling in one of the washrooms

Phase 2 works showing: Roof truss installed in Lv. 2 of penthouse

Phase 2 works showing: Curtain wall glazing installed in one of the units