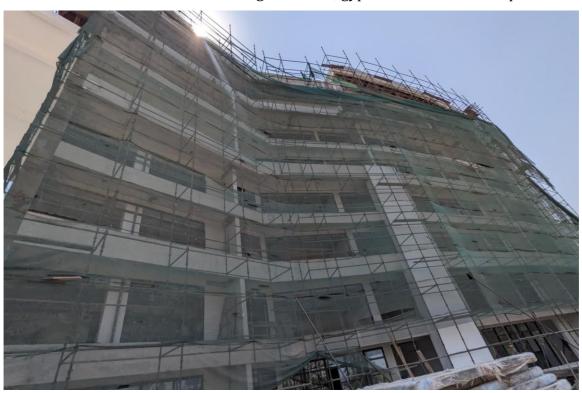

Staircase between Phase 2 and 3

Phase 1 and 2 seen from the pool deck

One of the units Phase 2 showing tiles done, gypsum and first coat of paint

View of Phase 2

Phase 1/2 works showing: Backfill and compaction around WWTP