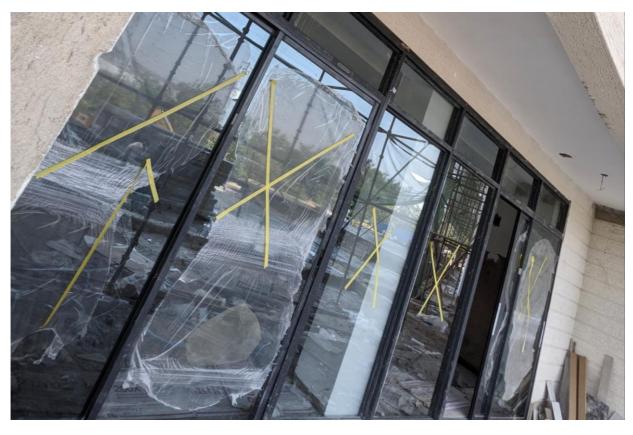

Phase 1 works showing: Part of cast drop-off slab

Phase 2 works showing: Wall tiling in one of the washrooms

Phase 2 works showing: Roof truss installed in Lv. 2 of penthouse

Phase 2 works showing: Curtain wall glazing installed in one of the units