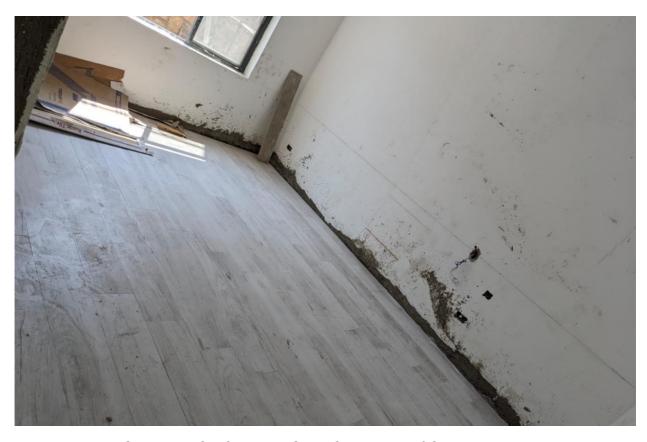

Phase 2 works showing: Internal wall skimming

Phase 2 works showing: Floor tiling in one of the units

Phase 2 works showing: Gypsum ceiling installation in one of the units