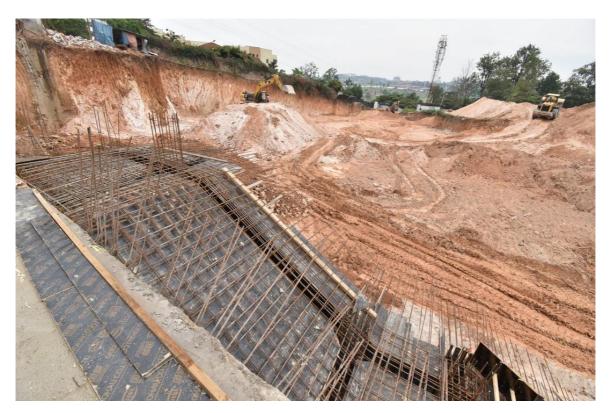

Staircase between Phase 2 and 3

Phase 1 and 2 seen from the pool deck

One of the units Phase 2 showing tiles done, gypsum and first coat of paint

View of Phase 2

Phase 1/2 works showing: Backfill and compaction around WWTP