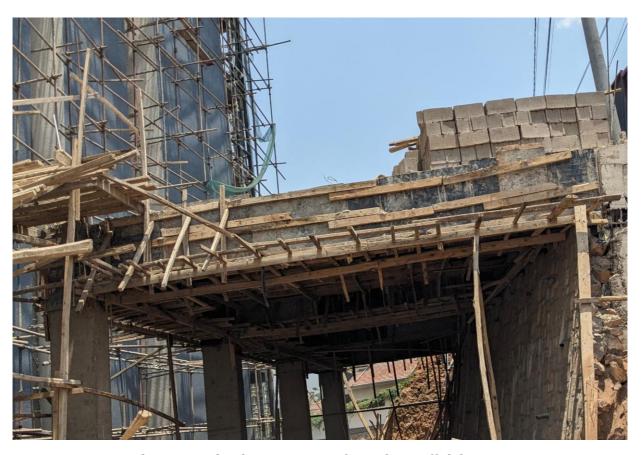

Phase 1 works showing: Part of cast drop-off slab

Phase 2 works showing: Wall tiling in one of the washrooms

Phase 2 works showing: Roof truss installed in Lv. 2 of penthouse

Phase 2 works showing: Curtain wall glazing installed in one of the units