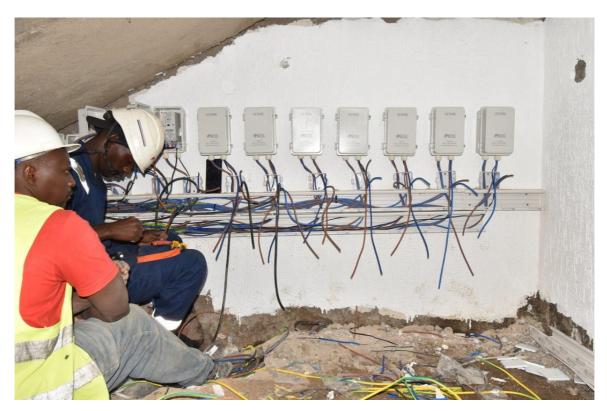

Finished bathroom, phase 1

REC connecting cash power for phase 1

Lift at Phase 1

View of Phase 1 reception from outside

Phase 1 reception counter

Phase 1 reception

Phase 2 showing the pool, water proofing done