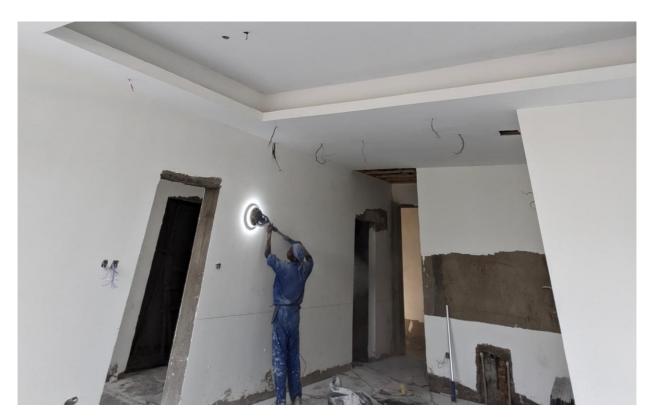

Phase 2 works showing: Internal wall skimming

Phase 2 works showing: Floor tiling in one of the units

Phase 2 works showing: Gypsum ceiling installation in one of the units