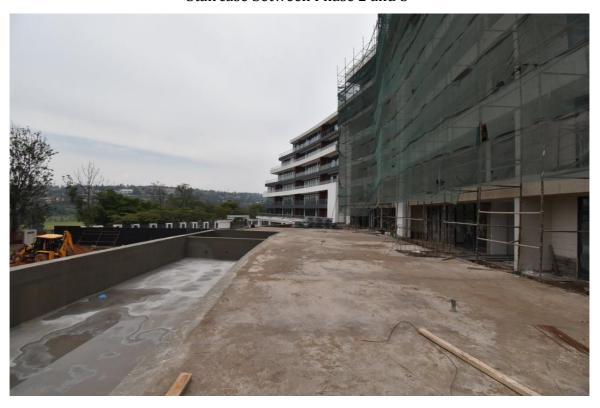

Staircase between Phase 2 and 3

Phase 1 and 2 seen from the pool deck

One of the units Phase 2 showing tiles done, gypsum and first coat of paint

View of Phase 2

Phase 1/2 works showing: Backfill and compaction around WWTP