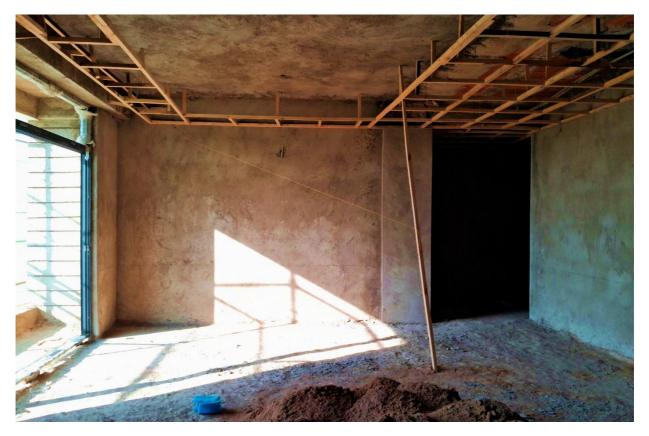

Phase 2 works showing: Internal electrical conduiting in one of the units

Phase 2 works showing: Internal plaster and ceiling work in one of the units