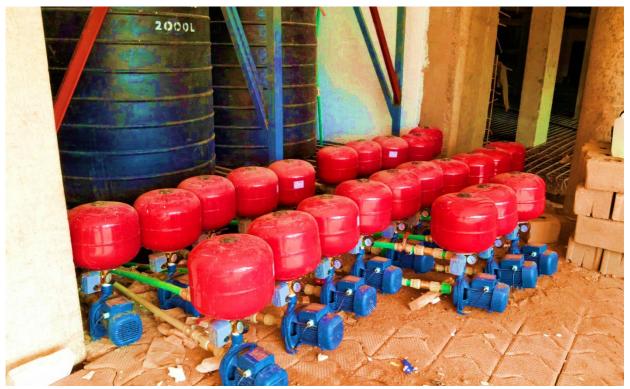

Phase 1 works showing: Landscaped backyard

Phase 1 works showing: Installed water pumps

Phase 1 works showing: Installed transformer

Phase 1 works showing: Fire extinguishers installed

Phase 1 works showing: Fire hose installations in place