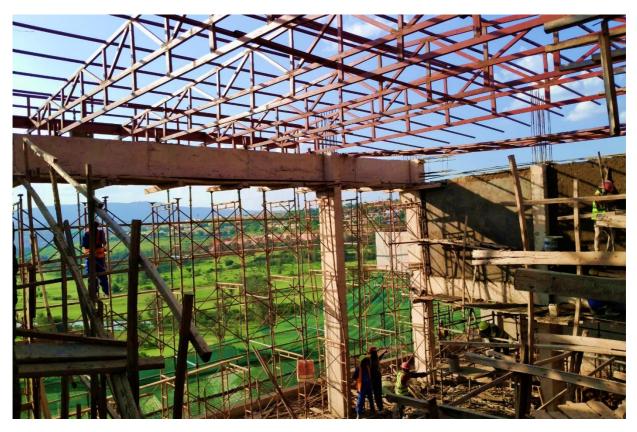

Phase 1 works showing: Bedroom in one of the units being furnished

Phase 1 works showing: Views from one of the units being furnished

Phase 1 works showing: Gate & guard house

Phase 2 works showing: Roof truss installed in Lv. 1 of penthouse  $\,$ 

Phase 2 works showing: Roof truss installed in Lv. 2 of penthouse

Phase 2 works showing: Masonry walling in Lv. 2 of retaining wall

Phase 2 works showing: Steel reinforcement and formwork for Lv. 2 walls of wastewater treatment plant