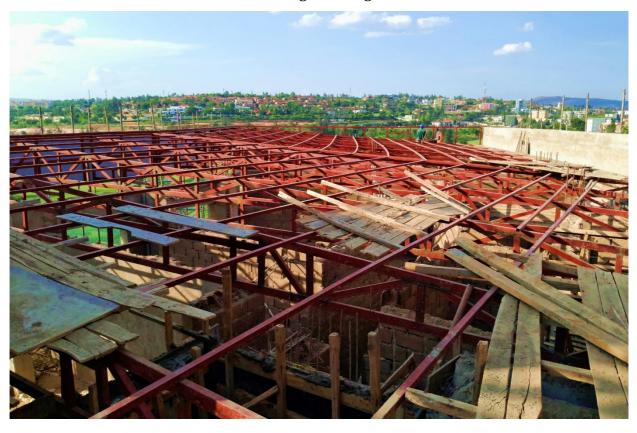

Phase 1 works showing: Bedroom in one of the units being furnished

Phase 1 works showing: Views from one of the units being furnished

Phase 1 works showing: Gate & guard house

Phase 2 works showing: Roof truss installed in Lv. 1 of penthouse  $\,$ 

Phase 2 works showing: Roof truss installed in Lv. 2 of penthouse

Phase 2 works showing: Masonry walling in Lv. 2 of retaining wall

Phase 2 works showing: Steel reinforcement and formwork for Lv. 2 walls of wastewater treatment plant