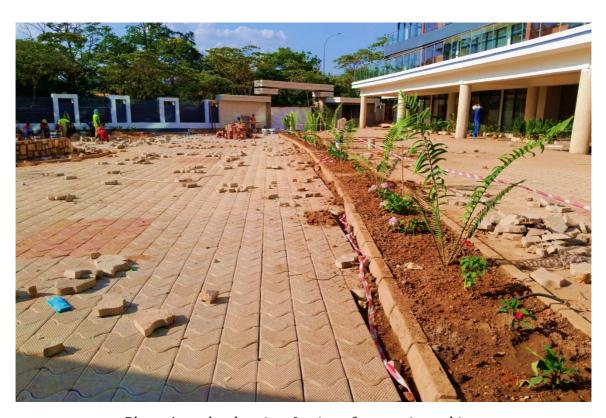

# PICTURES.

View of Phase 1

View of Phase 2

Phase 1 works showing: Bird's eye view of parking and garden

Phase 1 works showing: Laying of pavers in parking.

Phase 1 works showing: Planted greenery in the garden