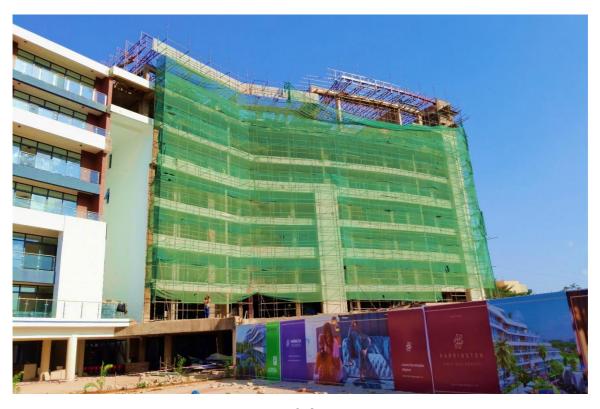

Phase 1 works showing: Bedroom in one of the units being furnished

Phase 1 works showing: Views from one of the units being furnished

Phase 1 works showing: Gate & guard house

Phase 2 works showing: Roof truss installed in Lv. 1 of penthouse  $\,$ 

Phase 2 works showing: Roof truss installed in Lv. 2 of penthouse

Phase 2 works showing: Masonry walling in Lv. 2 of retaining wall

Phase 2 works showing: Steel reinforcement and formwork for Lv. 2 walls of wastewater treatment plant