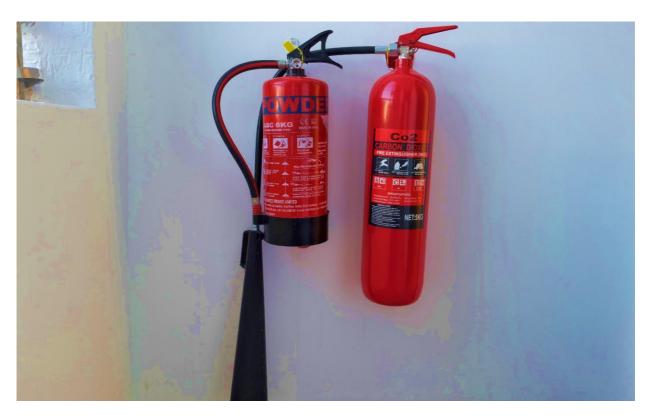

Phase 1 works showing: Landscaped backyard

Phase 1 works showing: Installed water pumps

Phase 1 works showing: Installed transformer

Phase 1 works showing: Fire extinguishers installed

Phase 1 works showing: Fire hose installations in place