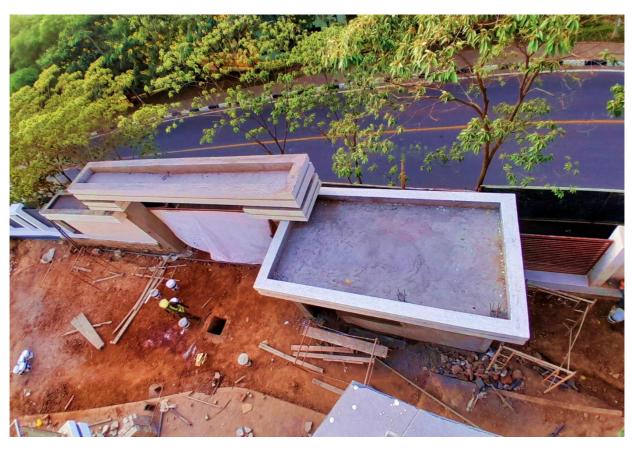

# PICTURES.

View of Phase 1

View of Phase 2

Phase 1 works showing: Bird's eye view of parking and garden

Phase 1 works showing: Laying of pavers in parking.

Phase 1 works showing: Planted greenery in the garden