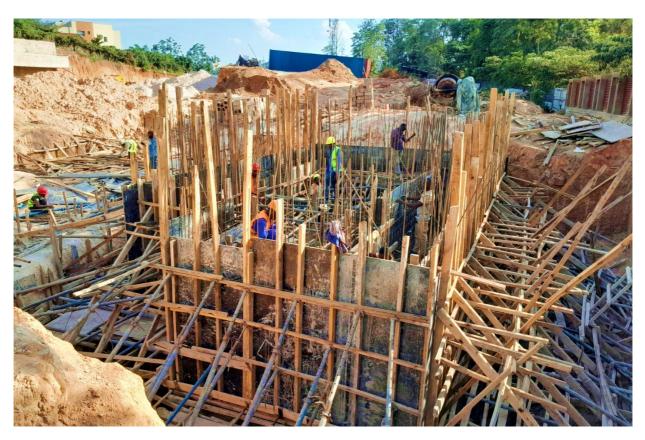

# EIGTH FLOOR (PHASE II - LEVEL 9)

| ITEM | ACTIVITY                                    | PHASE 1 | PHASE 2     |
|------|---------------------------------------------|---------|-------------|
| 1    | FORMWORK FOR SLAB AND BEAM                  | -       | COMPLETE    |
| 2    | STEELWORK FOR SLAB AND BEAM                 | -       | COMPLETE    |
| 3    | PLUMBING FIRST FIX                          | -       | COMPLETE    |
| 4    | ELECTRICAL FIRST FIX                        | -       | COMPLETE    |
| 5    | CASTING OF SLAB                             | -       | COMPLETE    |
| 6    | CURING OF SLAB                              | -       | COMPLETE    |
| 7    | PLACING OF FLOOR SCREED GAUGES              | -       | COMPLETE    |
| 8    | LAYING OF FLOOR SCREEDING TO FALL           | -       | COMPLETE    |
| 9    | FORMWORK, STEELWORK & CASTING OF LIFT SHAFT | -       | COMPLETE    |
|      | SERVICE LEVEL                               |         |             |
| 10   | WATER PROOFING ROOF LEVEL                   | -       | NOT STARTED |
| 11   | STAIRCASE FORMWORK AND STEELWORK            | -       | COMPLETE    |
| 12   | CASTING OF STAIRCASE                        | -       | COMPLETE    |
| 13   | STEELWORK AND FORMWORK FOR COLUMNS          | -       | COMPLETE    |
| 14   | CASTING OF COLUMNS                          | -       | COMPLETE    |
| 16   | CONSTRUCTION OF WALLS                       | -       | COMPLETE    |
| 17   | FIXING OF PLUMBING PPR AND EVACUATION PIPES | -       | 75%         |
| 18   | FIXING OF ELECTRICAL CONDUITS               | -       | 50%         |
| 19   | EXTERIOR PLASTER                            | -       | 95%         |
| 20   | STEELWORK AND FORMWORK FOR GUTTER           | -       | 50%         |