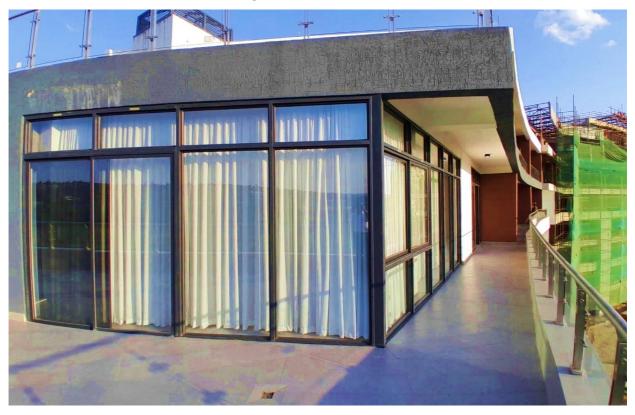

Phase 1 works showing: Vents installed at the roof terrace

Phase 1 works showing: Finished balcony in one of the units

Phase 1 works showing: Living room in one of the units

Phase 1 works showing: Living area in one of the units