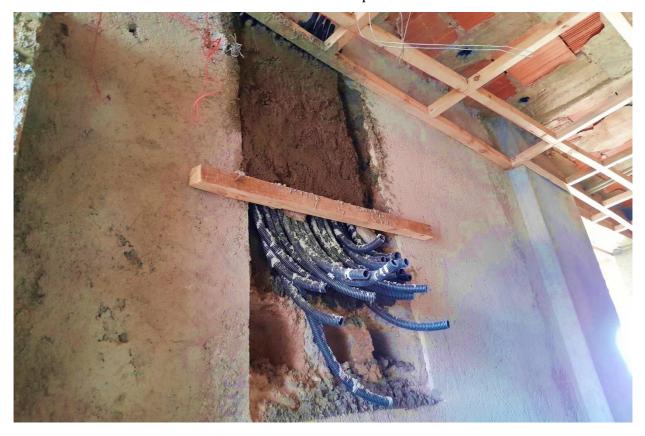

Phase 2 works showing: Internal electrical conduiting in one of the units

Phase 2 works showing: Internal plaster and ceiling work in one of the units