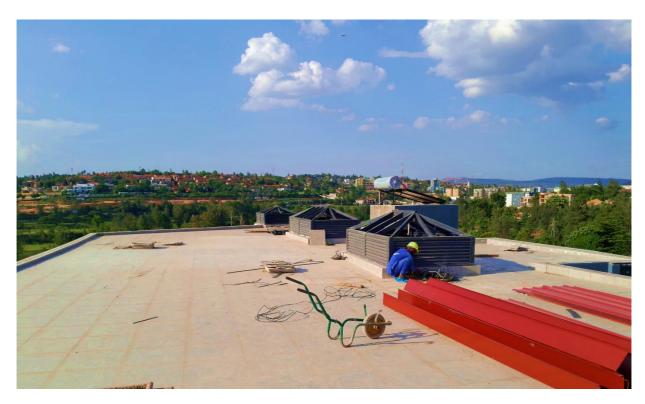

Phase 1 works showing: Vents installed at the roof terrace

Phase 1 works showing: Finished balcony in one of the units

Phase 1 works showing: Living room in one of the units

Phase 1 works showing: Living area in one of the units