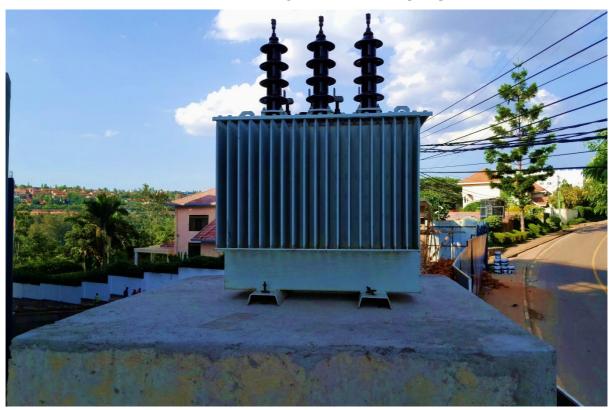

Phase 1 works showing: Landscaped backyard

Phase 1 works showing: Installed water pumps

Phase 1 works showing: Installed transformer

Phase 1 works showing: Fire extinguishers installed

Phase 1 works showing: Fire hose installations in place