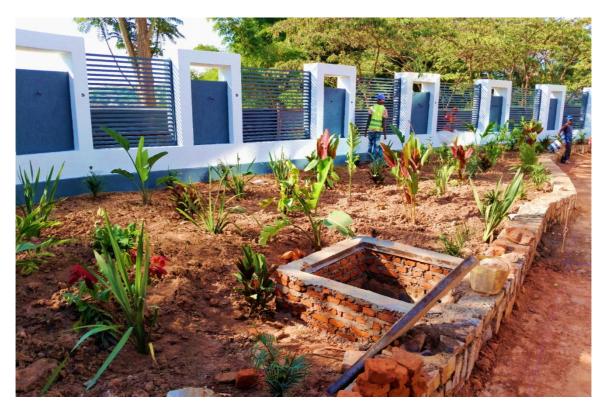

Phase 1 works showing: Landscaped backyard

Phase 1 works showing: Installed water pumps

Phase 1 works showing: Installed transformer

Phase 1 works showing: Fire extinguishers installed

Phase 1 works showing: Fire hose installations in place