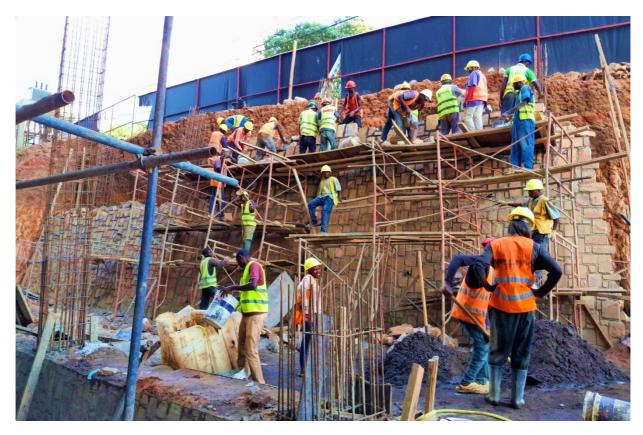

Phase 2 works showing: Roof truss installed in Lv. 2 of penthouse

Phase 2 works showing: Masonry walling in Lv. 2 of retaining wall

Phase 2 works showing: Steel reinforcement and formwork for Lv. 2 walls of wastewater treatment plant