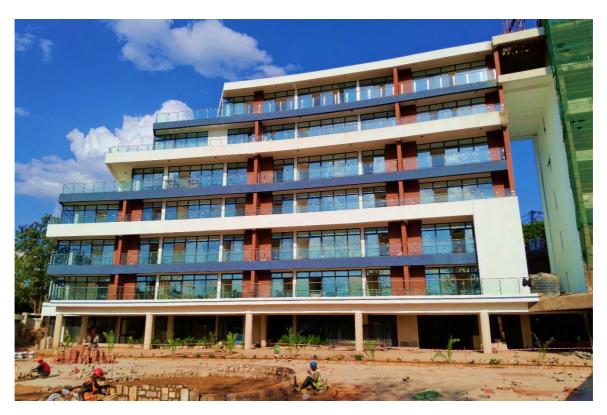

# PICTURES.

View of Phase 1

View of Phase 2

Phase 1 works showing: Bird's eye view of parking and garden

Phase 1 works showing: Laying of pavers in parking.

Phase 1 works showing: Planted greenery in the garden