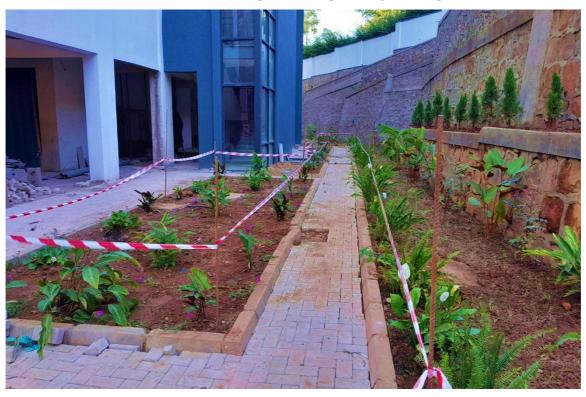

# PICTURES.

View of Phase 1

View of Phase 2

Phase 1 works showing: Bird's eye view of parking and garden

Phase 1 works showing: Laying of pavers in parking.

Phase 1 works showing: Planted greenery in the garden

Phase 1 works showing: Landscaped backyard

Phase 1 works showing: Installed water pumps

Phase 1 works showing: Installed transformer

Phase 1 works showing: Fire extinguishers installed

Phase 1 works showing: Fire hose installations in place