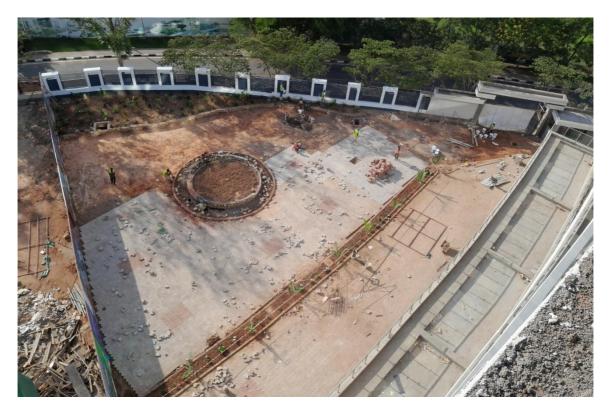

# PICTURES.

View of Phase 1

View of Phase 2

Phase 1 works showing: Bird's eye view of parking and garden

Phase 1 works showing: Laying of pavers in parking.

Phase 1 works showing: Planted greenery in the garden