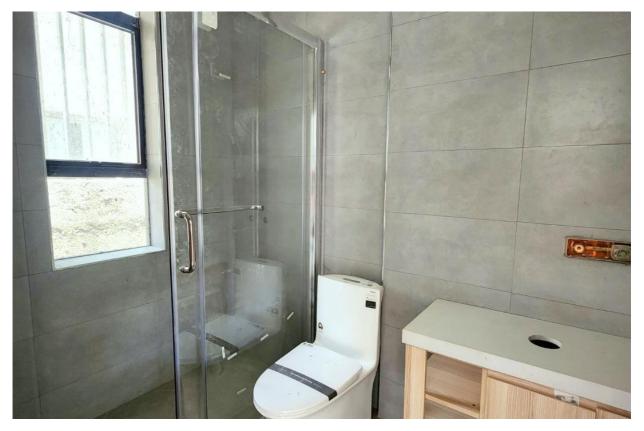

Shower glass and toilet in one of the bathrooms, Phase 1

Phase 1 showing the guest toilet.

Phase 2 works, showing the curtain wall installation works ongoing

Phase 2 works showing plastering and curtain walling works