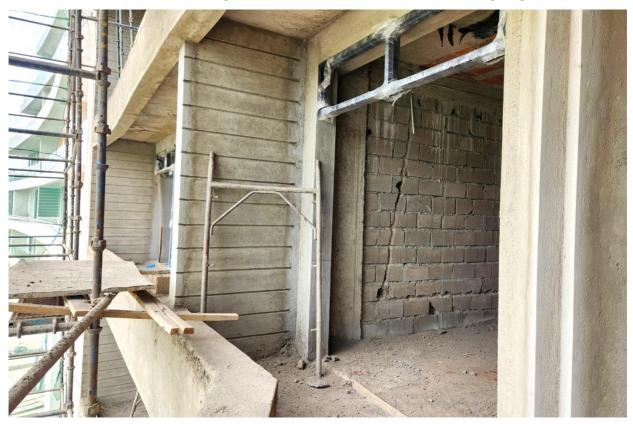

Shower glass and toilet in one of the bathrooms, Phase 1

Phase 1 showing the guest toilet.

Phase 2 works, showing the curtain wall installation works ongoing

Phase 2 works showing plastering and curtain walling works