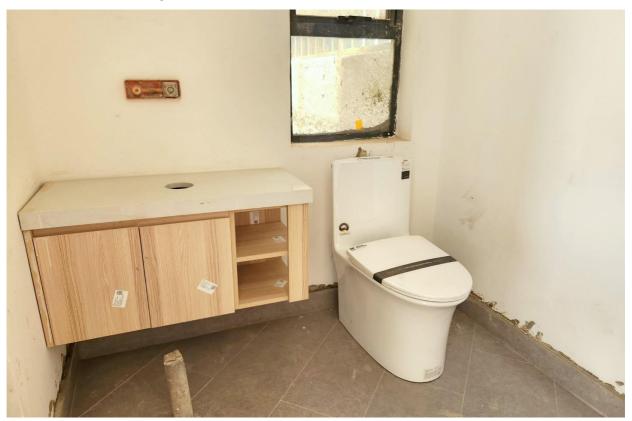

Shower glass and toilet in one of the bathrooms, Phase 1

Phase 1 showing the guest toilet.

Phase 2 works, showing the curtain wall installation works ongoing

Phase 2 works showing plastering and curtain walling works