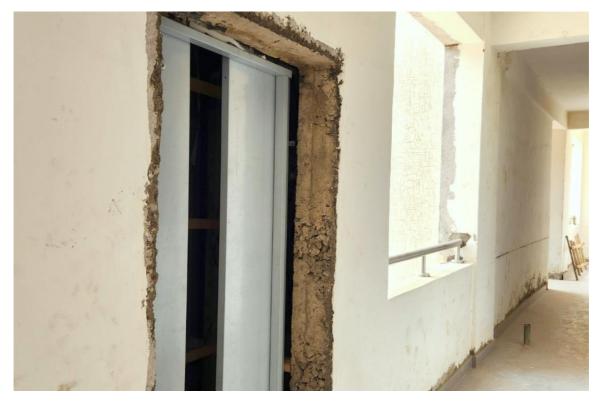

Corridor tiling and void covers in Phase 1

Elevator Installed, pending exterior finish for Phase 1

Living room with Lights installation ongoing.

One of the bedrooms, with lights installed

Phase 1 bedroom showing lights and wardrobes installed