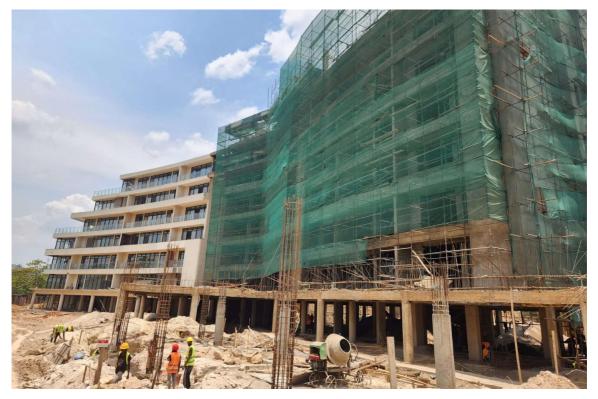

## **PICTURES.**

View of Phase 1

View of Phase 2

Townhouse villas demolished to increase the aesthetic appeal of the residences.

Basement Parking screeding and covering of water pipes

Staircase railing in Phase 1 in place

Shower glass and toilet in one of the bathrooms, Phase 1

Phase 1 showing the guest toilet.

Phase 2 works, showing the curtain wall installation works ongoing

Phase 2 works showing plastering and curtain walling works