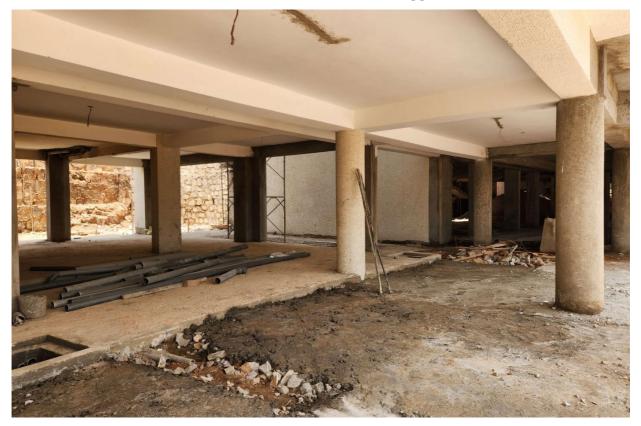

## **PICTURES.**

View of Phase 1

View of Phase 2

Townhouse villas demolished to increase the aesthetic appeal of the residences.

Basement Parking screeding and covering of water pipes

Staircase railing in Phase 1 in place