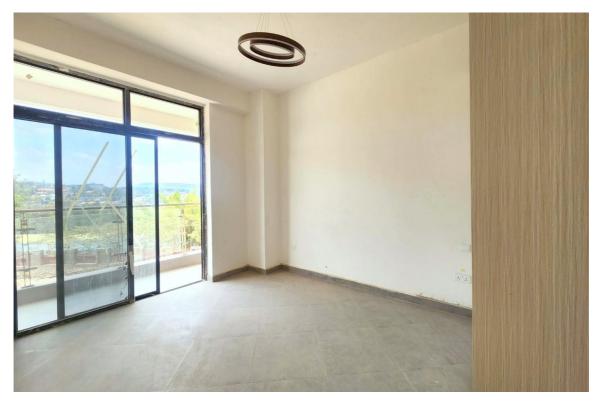

Corridor tiling and void covers in Phase 1

Elevator Installed, pending exterior finish for Phase 1

Living room with Lights installation ongoing.

One of the bedrooms, with lights installed

Phase 1 bedroom showing lights and wardrobes installed

Shower glass and toilet in one of the bathrooms, Phase 1

Phase 1 showing the guest toilet.

Phase 2 works, showing the curtain wall installation works ongoing

Phase 2 works showing plastering and curtain walling works