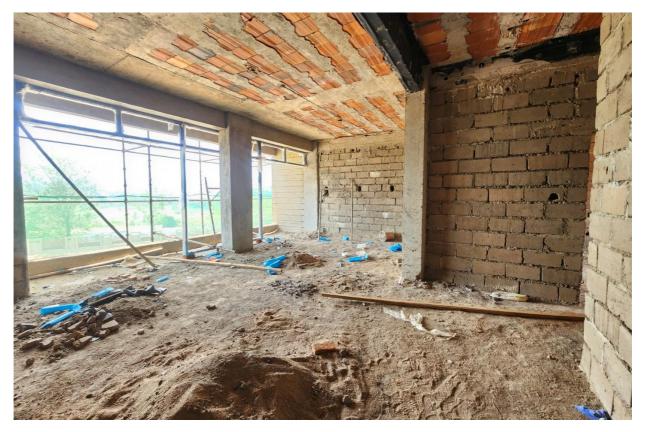

## **PICTURES.**

View of Phase 1

View of Phase 2

Townhouse villas demolished to increase the aesthetic appeal of the residences.

Basement Parking screeding and covering of water pipes

Staircase railing in Phase 1 in place