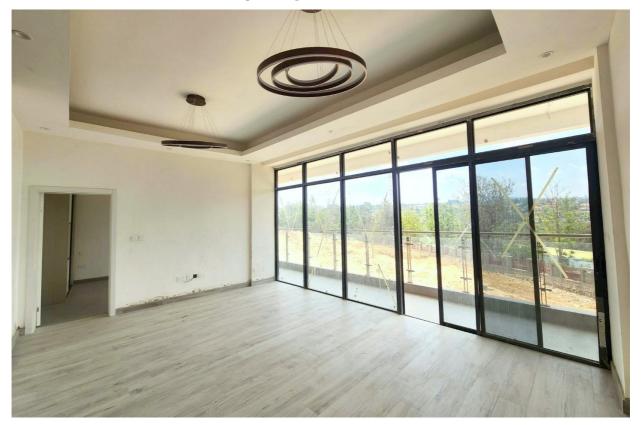

## **PICTURES.**

View of Phase 1

View of Phase 2

Townhouse villas demolished to increase the aesthetic appeal of the residences.

Basement Parking screeding and covering of water pipes

Staircase railing in Phase 1 in place

Corridor tiling and void covers in Phase 1

Elevator Installed, pending exterior finish for Phase 1

Living room with Lights installation ongoing.

One of the bedrooms, with lights installed

Phase 1 bedroom showing lights and wardrobes installed