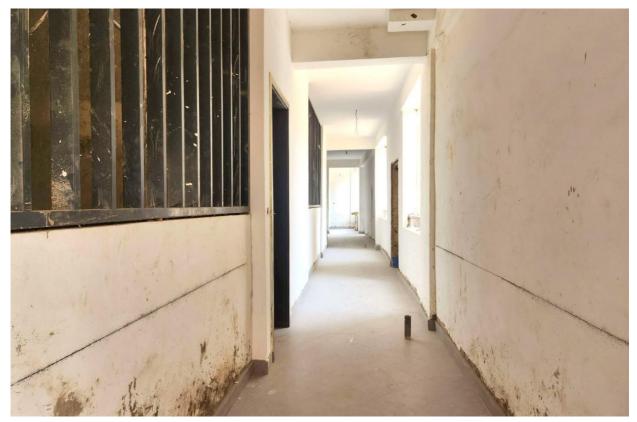

Corridor tiling and void covers in Phase 1

Elevator Installed, pending exterior finish for Phase 1

Living room with Lights installation ongoing.

One of the bedrooms, with lights installed

Phase 1 bedroom showing lights and wardrobes installed