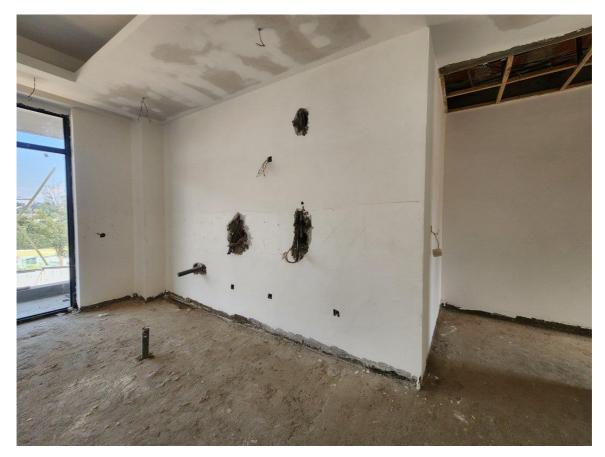

# **PICTURES.**

Bathroom works

Above: Living room in one of the apartments, Below: Bedroom

Above: Bedroom with golf views, Below: Living area

Above: Living room and kitchen in one of the apartments, Below: Open Kitchen