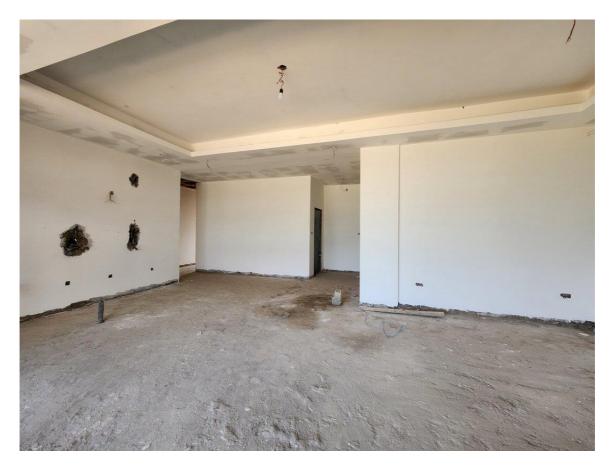

# **PICTURES.**

Bathroom works

Above: Living room in one of the apartments, Below: Bedroom

Above: Bedroom with golf views, Below: Living area

Above: Living room and kitchen in one of the apartments, Below: Open Kitchen