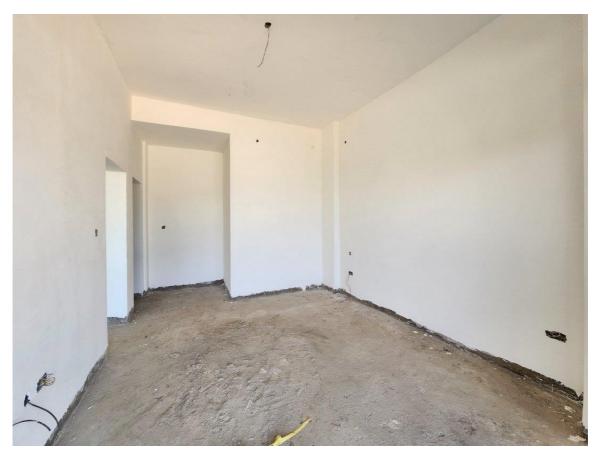

# **PICTURES.**

Bathroom works

Above: Living room in one of the apartments, Below: Bedroom

Above: Bedroom with golf views, Below: Living area

Above: Living room and kitchen in one of the apartments, Below: Open Kitchen