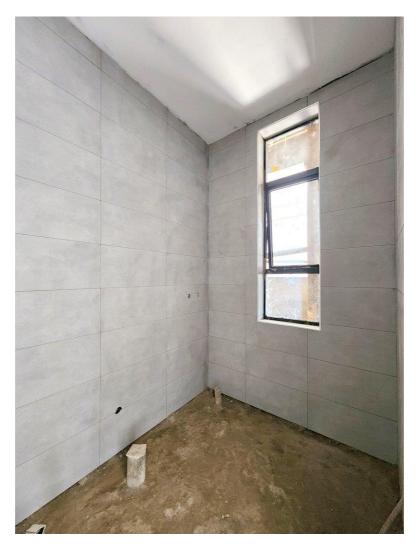

# **PICTURES.**

Bathroom works

Above: Living room in one of the apartments, Below: Bedroom

Above: Bedroom with golf views, Below: Living area

Above: Living room and kitchen in one of the apartments, Below: Open Kitchen