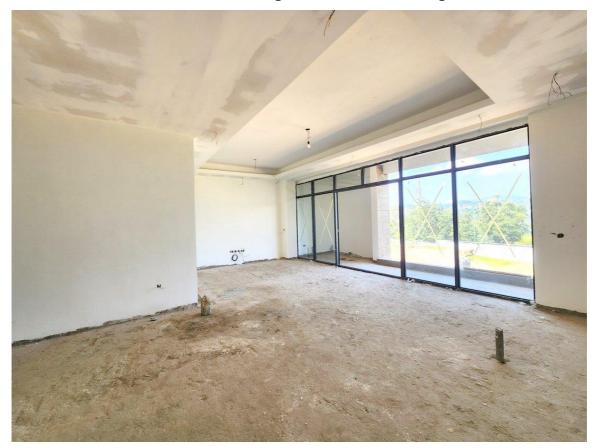

# **PICTURES.**

Bathroom works

Above: Living room in one of the apartments, Below: Bedroom

Above: Bedroom with golf views, Below: Living area

Above: Living room and kitchen in one of the apartments, Below: Open Kitchen