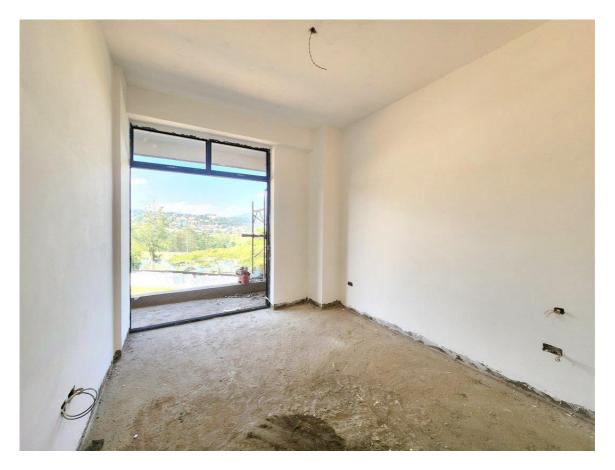

# **PICTURES.**

Bathroom works

Above: Living room in one of the apartments, Below: Bedroom

Above: Bedroom with golf views, Below: Living area

Above: Living room and kitchen in one of the apartments, Below: Open Kitchen