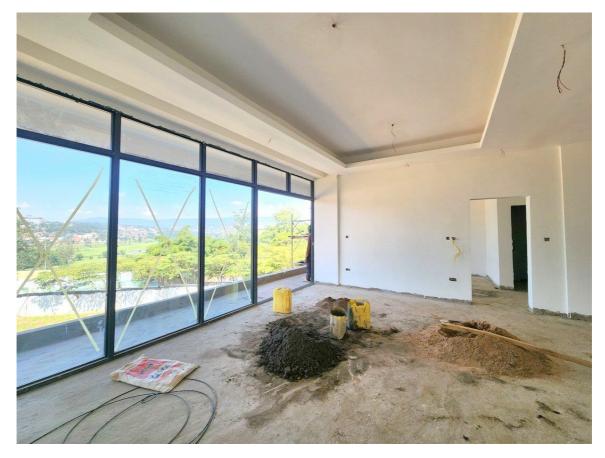

# **PICTURES.**

Bathroom works

Above: Living room in one of the apartments, Below: Bedroom

Above: Bedroom with golf views, Below: Living area

Above: Living room and kitchen in one of the apartments, Below: Open Kitchen