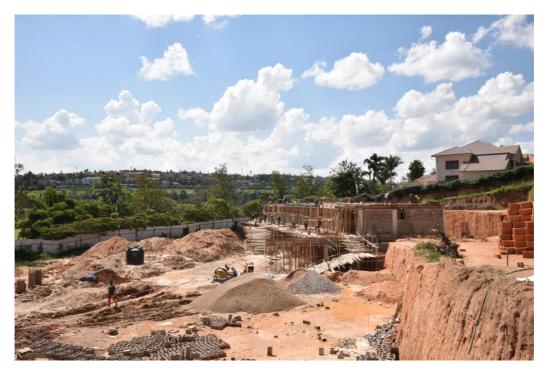

# PICTURES.

Phase 1 seen from the entrance at the top

Blockwork ongoing, golf course visible.

Concrete mixing ongoing at the site

View of phase 1 from the front.

Phase 1 with views on the side.