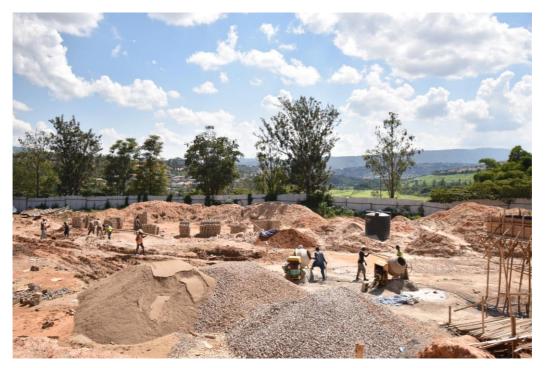

# PICTURES.

Phase 1 seen from the entrance at the top

Blockwork ongoing, golf course visible.

Concrete mixing ongoing at the site

View of phase 1 from the front.

Phase 1 with views on the side.