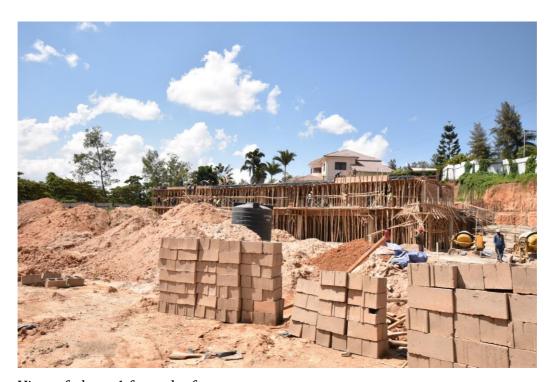

# PICTURES.

Phase 1 seen from the entrance at the top

Blockwork ongoing, golf course visible.

Concrete mixing ongoing at the site

View of phase 1 from the front.

Phase 1 with views on the side.