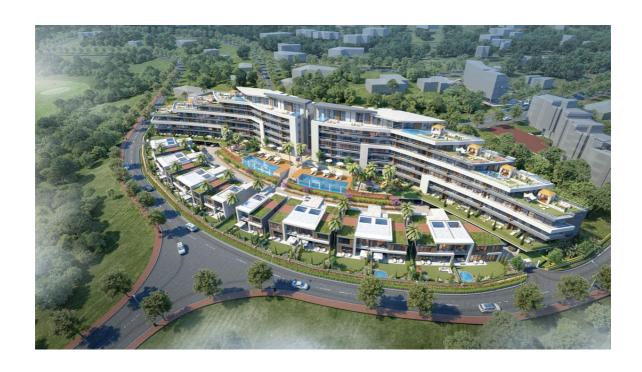

#### **INTRODUCTION**

Harrington Golf Residence Phase 1 features 21 premium, exclusive 2 and 3 bed, all en suite apartments with separate guest cloak and laundry rooms. The units boast of impeccable finishing and large windows offering expansive panoramic views of the golf course across the living, dinning, kitchen areas, letting in plenty of natural light.

Well-manicured outdoor garden and sitting spaces, recreational facilities such as swimming pool, children playground and a landscaped backyard offer the perfect recreation all within a secured, gated, highly-private community with 24-hour CCTV surveillance and ample parking spaces

# PICTURES.

Phase 1 seen from the entrance at the top

Blockwork ongoing, golf course visible.

Concrete mixing ongoing at the site

View of phase 1 from the front.

Phase 1 with views on the side.