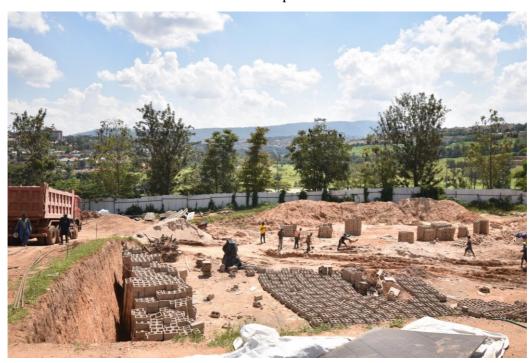

# PICTURES.

Phase 1 seen from the entrance at the top

Blockwork ongoing, golf course visible.

Concrete mixing ongoing at the site

View of phase 1 from the front.

Phase 1 with views on the side.