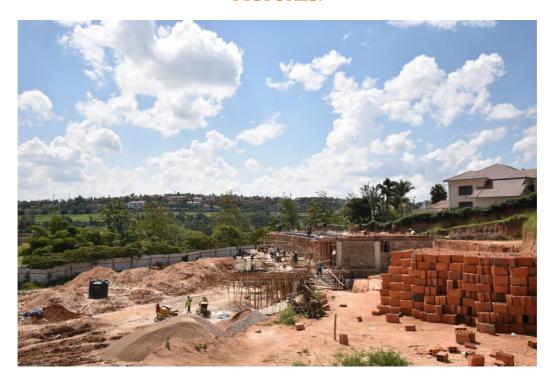

# PICTURES.

Phase 1 seen from the entrance at the top

Blockwork ongoing, golf course visible.

Concrete mixing ongoing at the site

View of phase 1 from the front.

Phase 1 with views on the side.