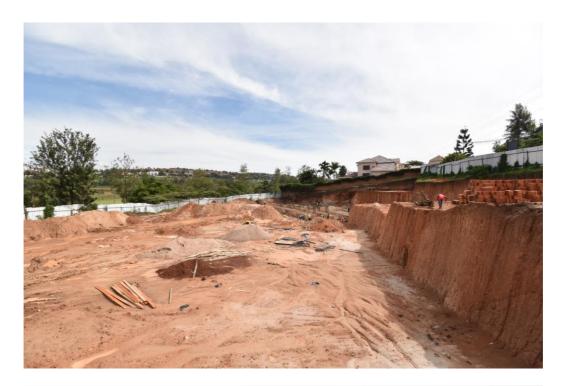

### EXCAVATION AND REMOVAL

| ITEM | ACTIVITY                                 | PROGRESS ONSITE |
|------|------------------------------------------|-----------------|
| 1    | REMOVAL OF TREES                         | COMPLETE        |
| 2    | EXCAVATION OF TOPSOIL AT AN AVERAGE OF   | COMPLETE        |
|      | 200MM TO REMOVE DEBRIS AND GRASS         |                 |
| 3    | EXCAVATION TO REDUCE LEVEL UP TO         | COMPLETE        |
|      | BASEMENT 03 (PHASE I AND PHASE II)       |                 |
| 4    | REMOVAL OF EXCAVATED SOIL TO THE         | COMPLETE        |
|      | DUMPING SITE APPROVED BY THE AUTHORITIES |                 |