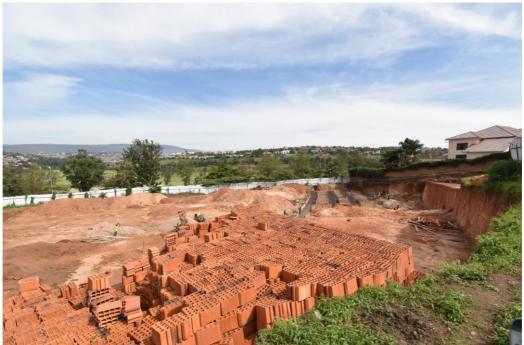

**

| ITEM | ACTIVITY                                | PROGRESS ONSITE |
|------|-----------------------------------------|-----------------|
| 1    | SETTING OUT OF THE STRIP FOUNDATION AND | 60% COMPLETE    |
|      | COLUMN                                  |                 |
| 2    | EXACATION FOR STRIP FOUNDATION          | COMPLETE        |
| 3    | ANTI TERMITE TREATMENT SPRAYED ALL OVER | COMPLETE        |
|      | THE AREA OF BASEMENT 03                 |                 |
| 4    | BLINDING CONCRETE                       | COMPLETE        |
| 5    | FORMWORK FOR STRIP FOUNDATION           | 50% COMPLETE    |
| 6    | STEELWORK FOR BOTH STRIP FOUNDATION AND | 50% COMPLETE    |
|      | SUB-COLUMN                              |                 |

## PICTURES.

























## **CONCLUSION**

The developer is committed to a timely completion to the project.