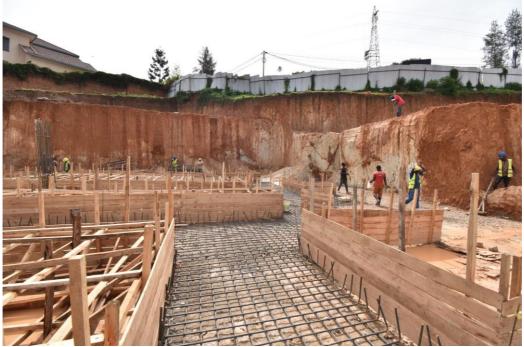

### **BASEMENT 03**

| ITEM | ACTIVITY                                | PROGRESS ONSITE |
|------|-----------------------------------------|-----------------|
| 1    | SETTING OUT OF THE STRIP FOUNDATION AND | 60% COMPLETE    |
|      | COLUMN                                  |                 |
| 2    | EXACATION FOR STRIP FOUNDATION          | COMPLETE        |
| 3    | ANTI TERMITE TREATMENT SPRAYED ALL OVER | COMPLETE        |
|      | THE AREA OF BASEMENT 03                 |                 |
| 4    | BLINDING CONCRETE                       | COMPLETE        |
| 5    | FORMWORK FOR STRIP FOUNDATION           | 50% COMPLETE    |
| 6    | STEELWORK FOR BOTH STRIP FOUNDATION AND | 50% COMPLETE    |
|      | SUB-COLUMN                              |                 |

## PICTURES.