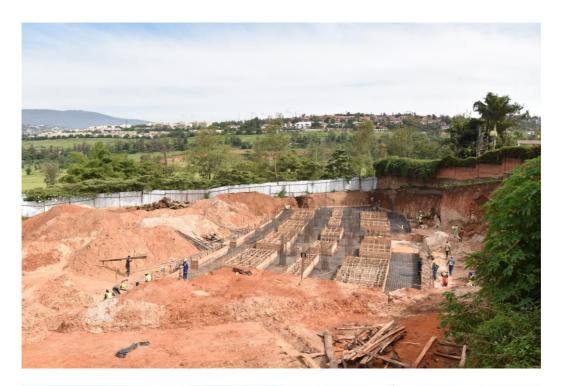

### **BASEMENT 03**

| ITEM | ACTIVITY                                | PROGRESS ONSITE |
|------|-----------------------------------------|-----------------|
| 1    | SETTING OUT OF THE STRIP FOUNDATION AND | 60% COMPLETE    |
|      | COLUMN                                  |                 |
| 2    | EXACATION FOR STRIP FOUNDATION          | COMPLETE        |
| 3    | ANTI TERMITE TREATMENT SPRAYED ALL OVER | COMPLETE        |
|      | THE AREA OF BASEMENT 03                 |                 |
| 4    | BLINDING CONCRETE                       | COMPLETE        |
| 5    | FORMWORK FOR STRIP FOUNDATION           | 50% COMPLETE    |
| 6    | STEELWORK FOR BOTH STRIP FOUNDATION AND | 50% COMPLETE    |
|      | SUB-COLUMN                              |                 |

## PICTURES.