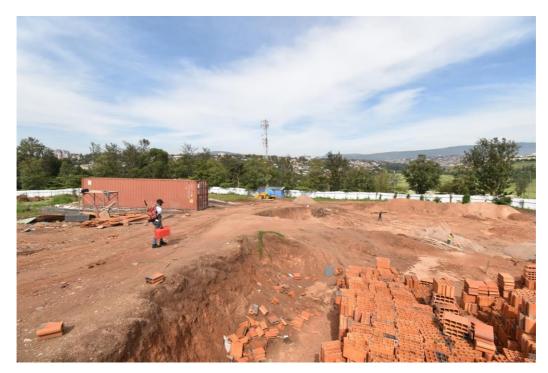

### EXCAVATION AND REMOVAL

| ITEM | ACTIVITY                                 | PROGRESS ONSITE |
|------|------------------------------------------|-----------------|
| 1    | REMOVAL OF TREES                         | COMPLETE        |
| 2    | EXCAVATION OF TOPSOIL AT AN AVERAGE OF   | COMPLETE        |
|      | 200MM TO REMOVE DEBRIS AND GRASS         |                 |
| 3    | EXCAVATION TO REDUCE LEVEL UP TO         | COMPLETE        |
|      | BASEMENT 03 (PHASE I AND PHASE II)       |                 |
| 4    | REMOVAL OF EXCAVATED SOIL TO THE         | COMPLETE        |
|      | DUMPING SITE APPROVED BY THE AUTHORITIES |                 |

## PICTURES.