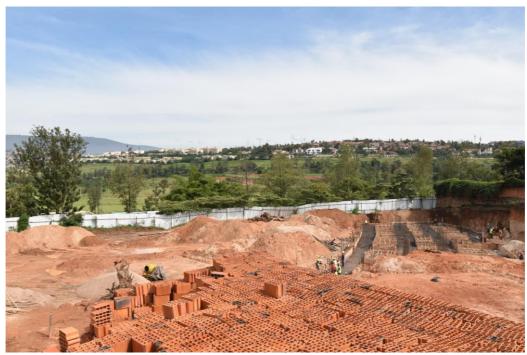

### EXCAVATION AND REMOVAL

| ITEM | ACTIVITY                                 | PROGRESS ONSITE |
|------|------------------------------------------|-----------------|
| 1    | REMOVAL OF TREES                         | COMPLETE        |
| 2    | EXCAVATION OF TOPSOIL AT AN AVERAGE OF   | COMPLETE        |
|      | 200MM TO REMOVE DEBRIS AND GRASS         |                 |
| 3    | EXCAVATION TO REDUCE LEVEL UP TO         | COMPLETE        |
|      | BASEMENT 03 (PHASE I AND PHASE II)       |                 |
| 4    | REMOVAL OF EXCAVATED SOIL TO THE         | COMPLETE        |
|      | DUMPING SITE APPROVED BY THE AUTHORITIES |                 |

### **BASEMENT 03**

| ITEM | ACTIVITY                                | PROGRESS ONSITE |
|------|-----------------------------------------|-----------------|
| 1    | SETTING OUT OF THE STRIP FOUNDATION AND | 60% COMPLETE    |
|      | COLUMN                                  |                 |
| 2    | EXACATION FOR STRIP FOUNDATION          | COMPLETE        |
| 3    | ANTI TERMITE TREATMENT SPRAYED ALL OVER | COMPLETE        |
|      | THE AREA OF BASEMENT 03                 |                 |
| 4    | BLINDING CONCRETE                       | COMPLETE        |
| 5    | FORMWORK FOR STRIP FOUNDATION           | 50% COMPLETE    |
| 6    | STEELWORK FOR BOTH STRIP FOUNDATION AND | 50% COMPLETE    |
|      | SUB-COLUMN                              |                 |

## PICTURES.