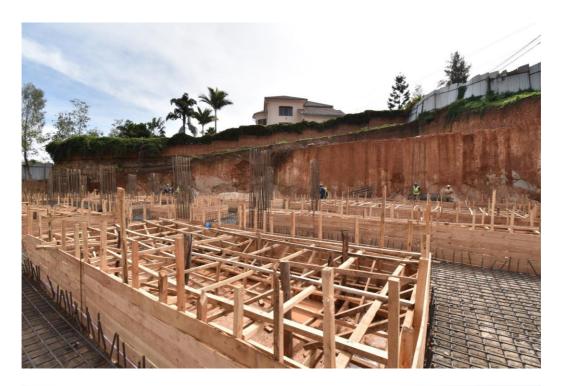

### **BASEMENT 03**

| ITEM | ACTIVITY                                | PROGRESS ONSITE |
|------|-----------------------------------------|-----------------|
| 1    | SETTING OUT OF THE STRIP FOUNDATION AND | 60% COMPLETE    |
|      | COLUMN                                  |                 |
| 2    | EXACATION FOR STRIP FOUNDATION          | COMPLETE        |
| 3    | ANTI TERMITE TREATMENT SPRAYED ALL OVER | COMPLETE        |
|      | THE AREA OF BASEMENT 03                 |                 |
| 4    | BLINDING CONCRETE                       | COMPLETE        |
| 5    | FORMWORK FOR STRIP FOUNDATION           | 50% COMPLETE    |
| 6    | STEELWORK FOR BOTH STRIP FOUNDATION AND | 50% COMPLETE    |
|      | SUB-COLUMN                              |                 |