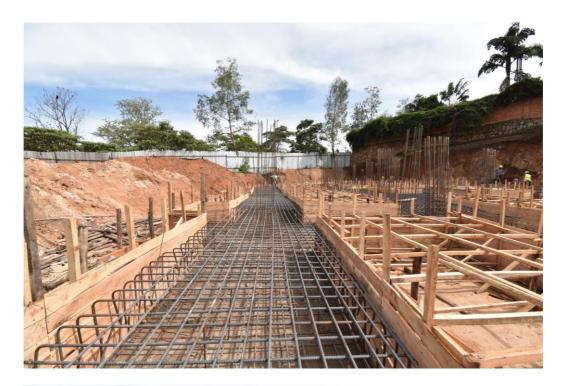

### **BASEMENT 03**

| ITEM | ACTIVITY                                | PROGRESS ONSITE |
|------|-----------------------------------------|-----------------|
| 1    | SETTING OUT OF THE STRIP FOUNDATION AND | 60% COMPLETE    |
|      | COLUMN                                  |                 |
| 2    | EXACATION FOR STRIP FOUNDATION          | COMPLETE        |
| 3    | ANTI TERMITE TREATMENT SPRAYED ALL OVER | COMPLETE        |
|      | THE AREA OF BASEMENT 03                 |                 |
| 4    | BLINDING CONCRETE                       | COMPLETE        |
| 5    | FORMWORK FOR STRIP FOUNDATION           | 50% COMPLETE    |
| 6    | STEELWORK FOR BOTH STRIP FOUNDATION AND | 50% COMPLETE    |
|      | SUB-COLUMN                              |                 |

## PICTURES.