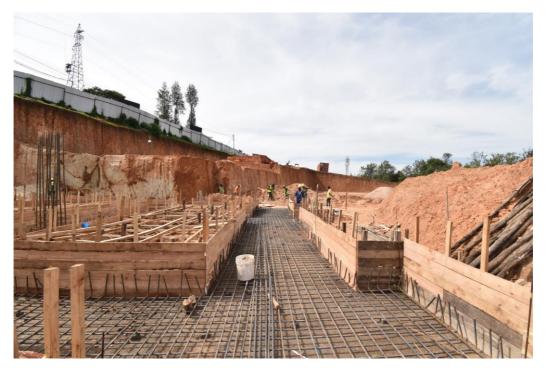

### **BASEMENT 03**

| ITEM | ACTIVITY                                | PROGRESS ONSITE |
|------|-----------------------------------------|-----------------|
| 1    | SETTING OUT OF THE STRIP FOUNDATION AND | 60% COMPLETE    |
|      | COLUMN                                  |                 |
| 2    | EXACATION FOR STRIP FOUNDATION          | COMPLETE        |
| 3    | ANTI TERMITE TREATMENT SPRAYED ALL OVER | COMPLETE        |
|      | THE AREA OF BASEMENT 03                 |                 |
| 4    | BLINDING CONCRETE                       | COMPLETE        |
| 5    | FORMWORK FOR STRIP FOUNDATION           | 50% COMPLETE    |
| 6    | STEELWORK FOR BOTH STRIP FOUNDATION AND | 50% COMPLETE    |
|      | SUB-COLUMN                              |                 |

## PICTURES.