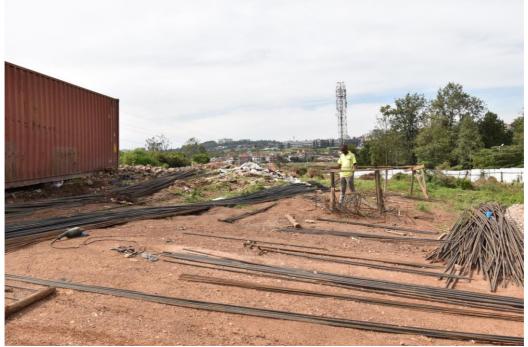

### **BASEMENT 03**

| ITEM | ACTIVITY                                | PROGRESS ONSITE |
|------|-----------------------------------------|-----------------|
| 1    | SETTING OUT OF THE STRIP FOUNDATION AND | 60% COMPLETE    |
|      | COLUMN                                  |                 |
| 2    | EXACATION FOR STRIP FOUNDATION          | COMPLETE        |
| 3    | ANTI TERMITE TREATMENT SPRAYED ALL OVER | COMPLETE        |
|      | THE AREA OF BASEMENT 03                 |                 |
| 4    | BLINDING CONCRETE                       | COMPLETE        |
| 5    | FORMWORK FOR STRIP FOUNDATION           | 50% COMPLETE    |
| 6    | STEELWORK FOR BOTH STRIP FOUNDATION AND | 50% COMPLETE    |
|      | SUB-COLUMN                              |                 |