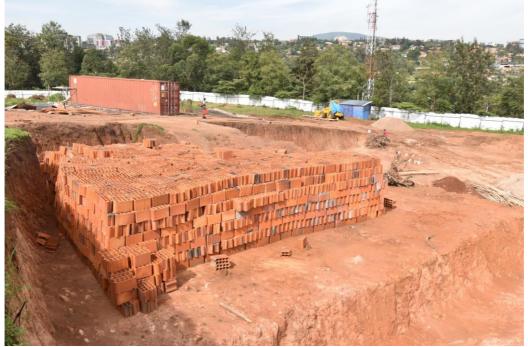

### EXCAVATION AND REMOVAL

| ITEM | ACTIVITY                                 | PROGRESS ONSITE |
|------|------------------------------------------|-----------------|
| 1    | REMOVAL OF TREES                         | COMPLETE        |
| 2    | EXCAVATION OF TOPSOIL AT AN AVERAGE OF   | COMPLETE        |
|      | 200MM TO REMOVE DEBRIS AND GRASS         |                 |
| 3    | EXCAVATION TO REDUCE LEVEL UP TO         | COMPLETE        |
|      | BASEMENT 03 (PHASE I AND PHASE II)       |                 |
| 4    | REMOVAL OF EXCAVATED SOIL TO THE         | COMPLETE        |
|      | DUMPING SITE APPROVED BY THE AUTHORITIES |                 |