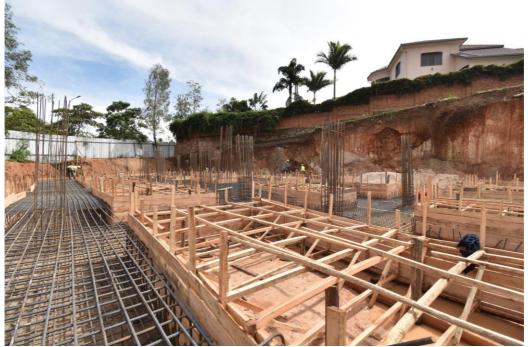

### **BASEMENT 03**

| ITEM | ACTIVITY                                | PROGRESS ONSITE |
|------|-----------------------------------------|-----------------|
| 1    | SETTING OUT OF THE STRIP FOUNDATION AND | 60% COMPLETE    |
|      | COLUMN                                  |                 |
| 2    | EXACATION FOR STRIP FOUNDATION          | COMPLETE        |
| 3    | ANTI TERMITE TREATMENT SPRAYED ALL OVER | COMPLETE        |
|      | THE AREA OF BASEMENT 03                 |                 |
| 4    | BLINDING CONCRETE                       | COMPLETE        |
| 5    | FORMWORK FOR STRIP FOUNDATION           | 50% COMPLETE    |
| 6    | STEELWORK FOR BOTH STRIP FOUNDATION AND | 50% COMPLETE    |
|      | SUB-COLUMN                              |                 |

## PICTURES.